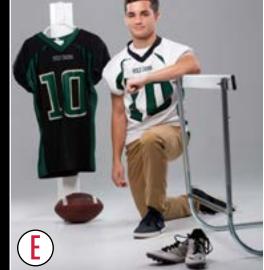

**E** CYC STUDIO PHOTOS

WE HAVE A 24 FT WIDE CYC STUDIO AT OUR STUDIO. THIS GIVES US THE ABILITY TO PHOTOGRAPH LARGE GROUPS OR OBJECTS ON A WHITE SEAMLESS BACKGROUND. THIS IS THE BACKGROUND WE USUALLY USE FOR SPORTS EQUIPMENT PHOTOGRAPHS OR PHOTOGRAPHS WITH LARGE PROPS LIKE MOTORCYCLES, DRUM SETS, AND ANY OTHER LARGE OBJECT THAT YOU BRING ALONG FOR YOUR PHOTOS THAT DAY.