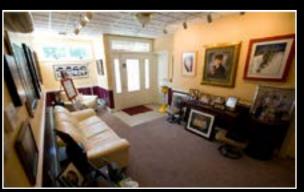

# **OUR FACILITY**

WE ARE A FULL SERVICE PORTRAIT STUDIO. OUR 11,000 SQUARE FOOT FACILITY INCLUDES A LARGE MAIN STUDIO WITH SEVERAL SHOOTING AREAS DEDICATED TO SENIOR PORTRAITS. WE ALSO HAVE A 24 FT WIDE WHITE CYC ROOM THAT WE USE TO PHOTOGRAPH LARGE GROUPS. AS WELL AS A VARIETY OF TYPES OF PHOTOS HIGHLIGHTING ANY EXTRACURRICULAR ACTIVITIES AND OR HOBBIES THAT YOU PARTICIPATE IN. AND A NATURAL NORTH LIGHT ROOM WITH 3 HUGE WINDOWS IN IT.

WE HAVE TWO PRIVATE DRESSING ROOMS THAT ARE BRIGHTLY LIT WITH MIRRORS. THIS IS WHERE YOU CAN HANG YOUR CLOTHES AND GET READY FOR YOUR SESSION.

THE OUTDOOR PORTRAITS ARE TAKEN IN OUR OUTSIDE STUDIOS, WHICH INCLUDES OUR OWN PRIVATE WATERFALL AND VARIOUS LOCATIONS WITHIN WALKING DISTANCE OF OUR STUDIO.